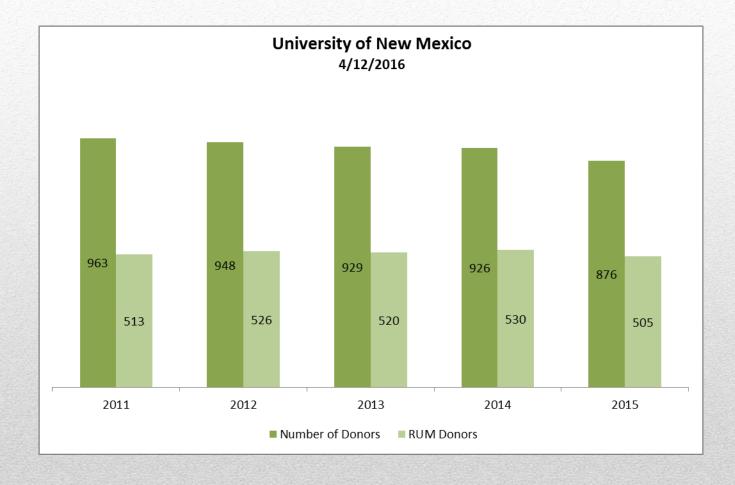

#### Dollars to the United Way of Central New Mexico

Number of Donors who give to United Way of Central NM's programs