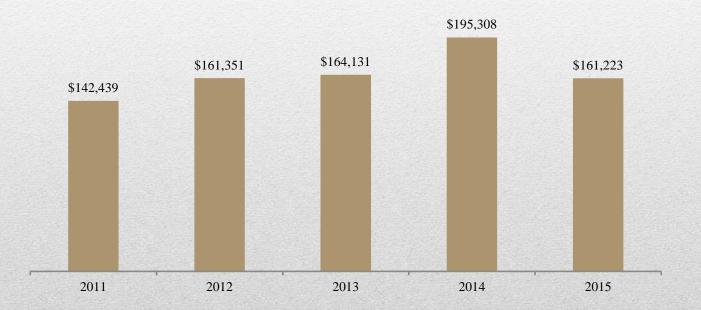

#### Dollars to the United Way of Central New Mexico

Number of Donors who give to United Way of Central NM's programs