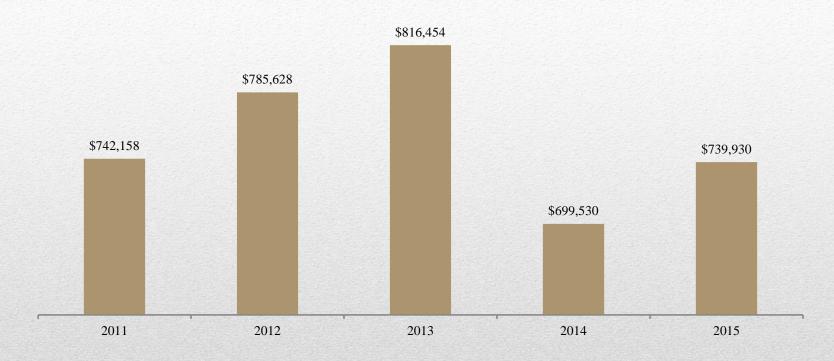

# United Way

# Campaign

Recent Past and 2016

#### University of New Mexico Total Pledge



### Total Campaign for UNM only

#### University of New Mexico

#### Dollars to the United Way of Central New Mexico



Number of Donors who give to United Way of Central NM's programs







## Total Enterprise

- Campaign Total \$992,479 !
- 12% Participation of Employees
- \$241,655 to UW Community Fund
- 1298 Donors
  - 780 who give some to United Way
  - 518 who pass gifts through United Way

In order to provide critical community support, 10% of donor's tax deductible gifts will be invested in the work of the United Way of Central NM

Donors will have choices about which UW programs to support

62% of UNM/UNMH's donors will not be affected

In addition, each designated gift must be at least \$30.00

Donor notification

Donor letters to some donor subsets

Campaign meetings - Can we